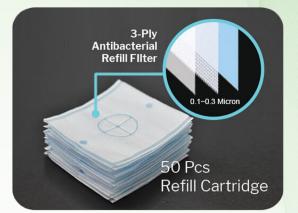

# Antibacterial Refill Filters

- HIGH SAFETY for best protection against GERMS & hazardous HAZE Particles
- Easy Breathing & Best Comfort Twin exhaust valves for prolonged wearing
- Good Fit Design
  Ergonomic face contour with soft
  silicone/rubber mask fitting

#### **Bacterial Filters**

• 3 Ply fine layers of Melt blown & Spun bond Nonwoven antibacterial filtering materials

Wash your mask in clean warm (around 30°C) soapy water, making sure you rinse all components thoroughly before allowing them to dry naturally.