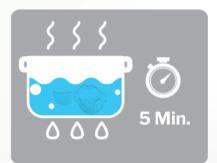

#### Hot water sanitizing

1. Heat the water to boil

2. Put the plastic reusable face mask in water for 5 - 10 minutes to sanitize