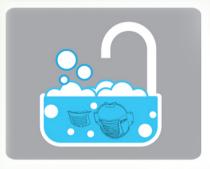

#### Easy steps to sanitize eGee-Pro Reusable Mask

#### Using soap/detergent sanitizing

#### **Bacterial Filters**

• 3 Ply fine layers of Melt blown & Spun bond Nonwoven antibacterial filtering materials

Wash your mask in clean warm (around 30°C) soapy water, making sure you rinse all components thoroughly before allowing them to dry naturally.