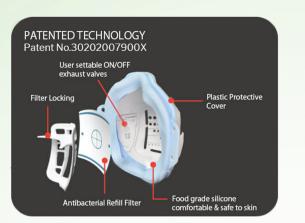

3-ply Refill Anti Bacterial Filters

PREMIUM

Model GP 620

User settable ON/OFF twin exhaust valves

#### Patented Face Mask Technologies

- REFILL Germ Filter technology
- Seperating Nasal & Mouth Compartments Design

#### CAUTION:

Filter cartridges are NOT for reuse, remove the used filter and replace it with a new filter.

Not suitable for children use.